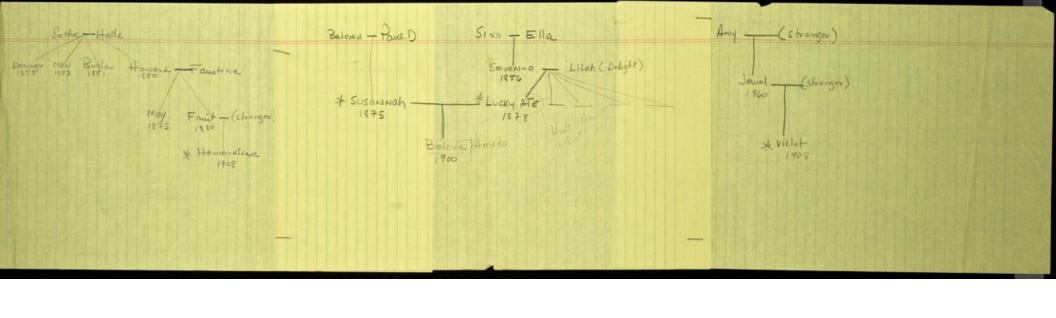

governing this digital resource. It is provided for free, on a non-commercial, open-access basis, for fair-use academic and research purposes only. Anyone who claims copyright over any part of these resources and feels that they should not be presented in this manner is invited to contact Princeton University Library, who will in turn consider such concerns and make every effort to respond appropriately. We request that users reproducing this resource cite it according the guidelines described at http://rbsc.princeton.edu/policies/forms-citation.

### Citation Information

Morrison, Toni. 1931-

Family Tree

1 folder

## **Contact Information**

#### **Download Information**

Date Rendered: 2019-09-05 12:40:15 PM UTC

Available Online at: http://arks.princeton.edu/ark:/88435/bg257k64f