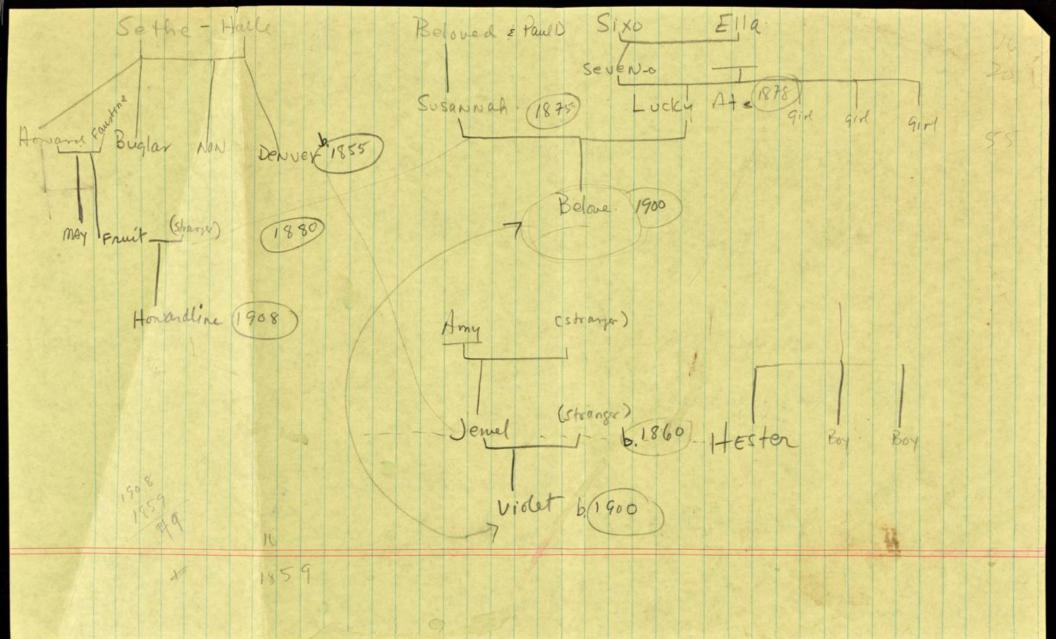

ht governing this digital resource. It is provided for free, on a non-commercial, open-access basis, for fair-use academic and research purposes only. Anyone who claims copyright over any part of these resources and feels that they should not be presented in this manner is invited to contact Princeton University Library, who will in turn consider such concerns and make every effort to respond appropriately. We request that users reproducing this resource cite it according the guidelines described at http://rbsc.princeton.edu/policies/forms-citation.

### Citation Information

Morrison, Toni. 1931-

Family Tree

1 folder

## **Contact Information**

#### **Download Information**

Date Rendered: 2019-09-05 12:40:15 PM UTC

Available Online at: http://arks.princeton.edu/ark:/88435/bg257k64f